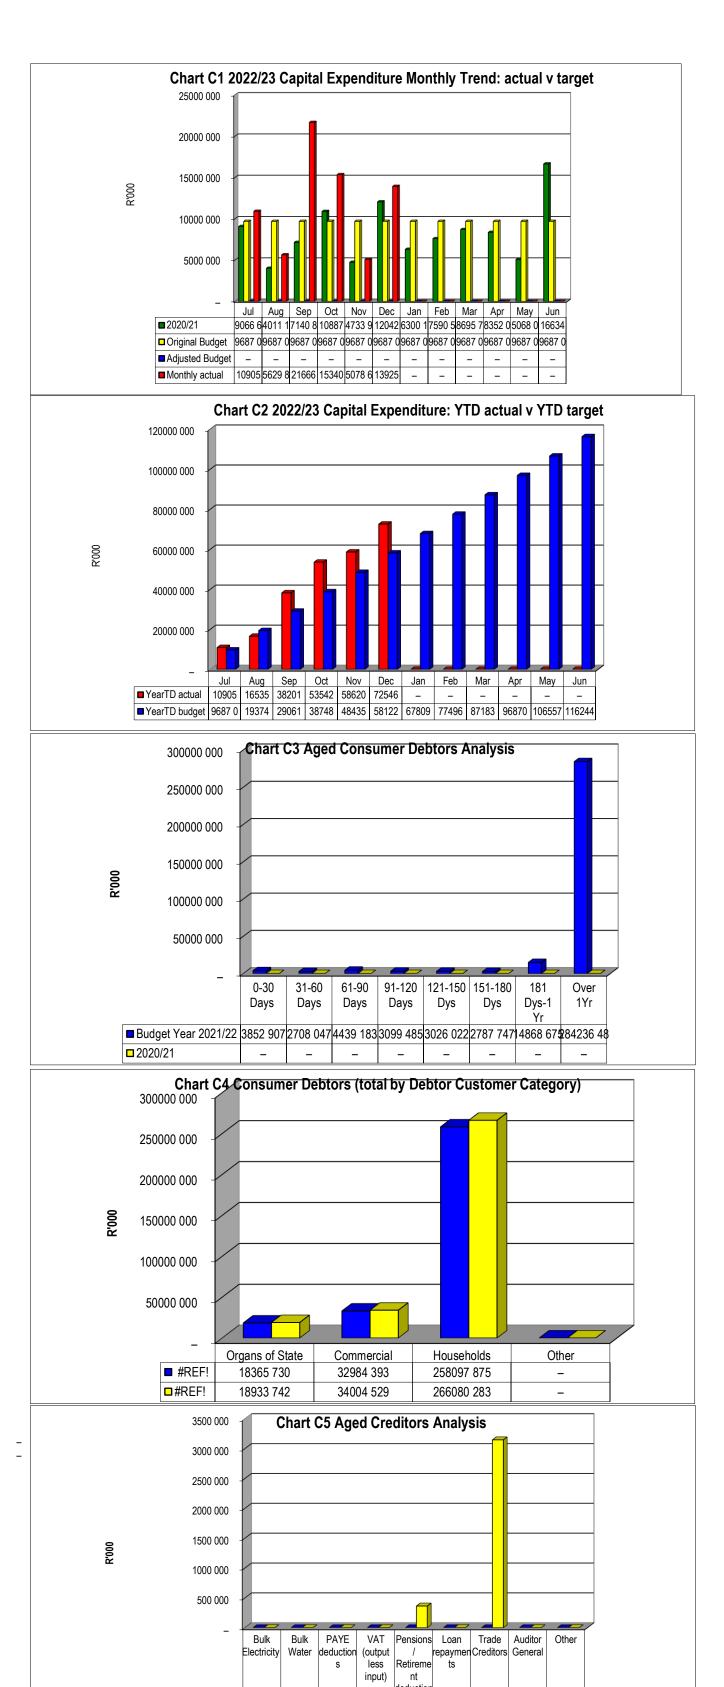

|               |                     |                    |              |                   |                  |  |
|------------------|-------------------------|------|---------------|---------------------|--------------------|--------------|-------------------|------------------|--|
|                  | Bulk Electricity Bulk W | ater | PAYE deductio | VAT (output les Per | nsions / Reti⊧Loan | repaymen Tra | de Creditors Audi | tor Genera Other |  |
| 2020/21          | -                       | _    | _             | -                   | -                  | _            | _                 | -                |  |
| Budget Year 2021 | _                       | _    | _             | _                   | 362                | _            | 3 145             | _                |  |



deduction

362 124

- 3145 081

■2020/21

■ Budget Year 2021/22